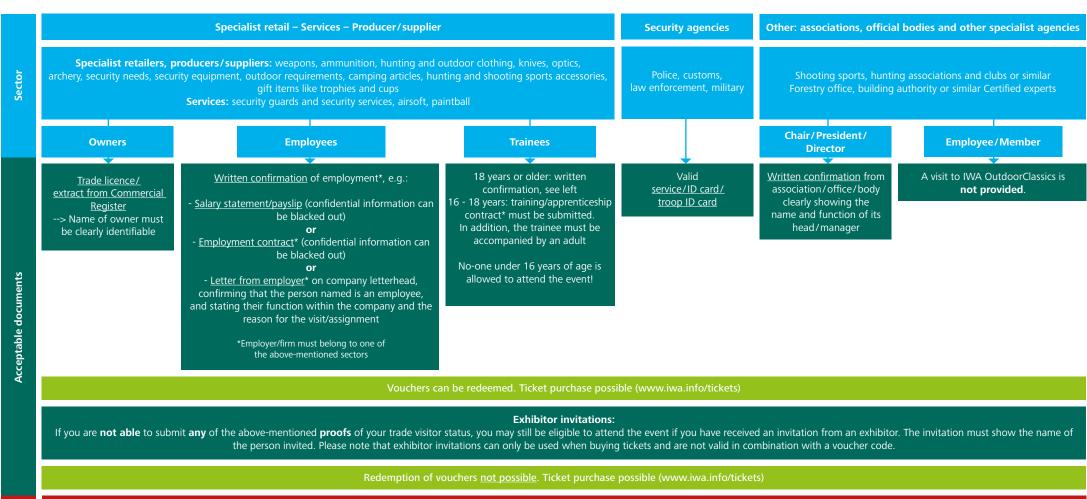

## OVERVIEW PROOF OF TRADE VISITOR STATUS

• A verbal confirmation of employee status is not sufficient.

employment status.

• Previous visits to the trade fair do not automatically entitle you to another visit.

· Anyone gaining access to the event by providing incorrect information could be liable to prosecution

for trespassing as per paragraph 123 of the German Penal Code, e.g. false statement about

## To buy a ticket or redeem a voucher go to www.iwa.info/tickets

venue on the day is not possible.

of status. See "Trainees" above.

Without written evidence of your trade visitor status you cannot attend the event.

• Please do not come to Nuremberg unprepared! Just writing something down on a sheet of paper at the

• Only visitors aged 18 and over may attend the event. Exception: trainees aged 16 and above with proof

• No exceptions will be made, regardless of how many hundreds of kilometres you have travelled.