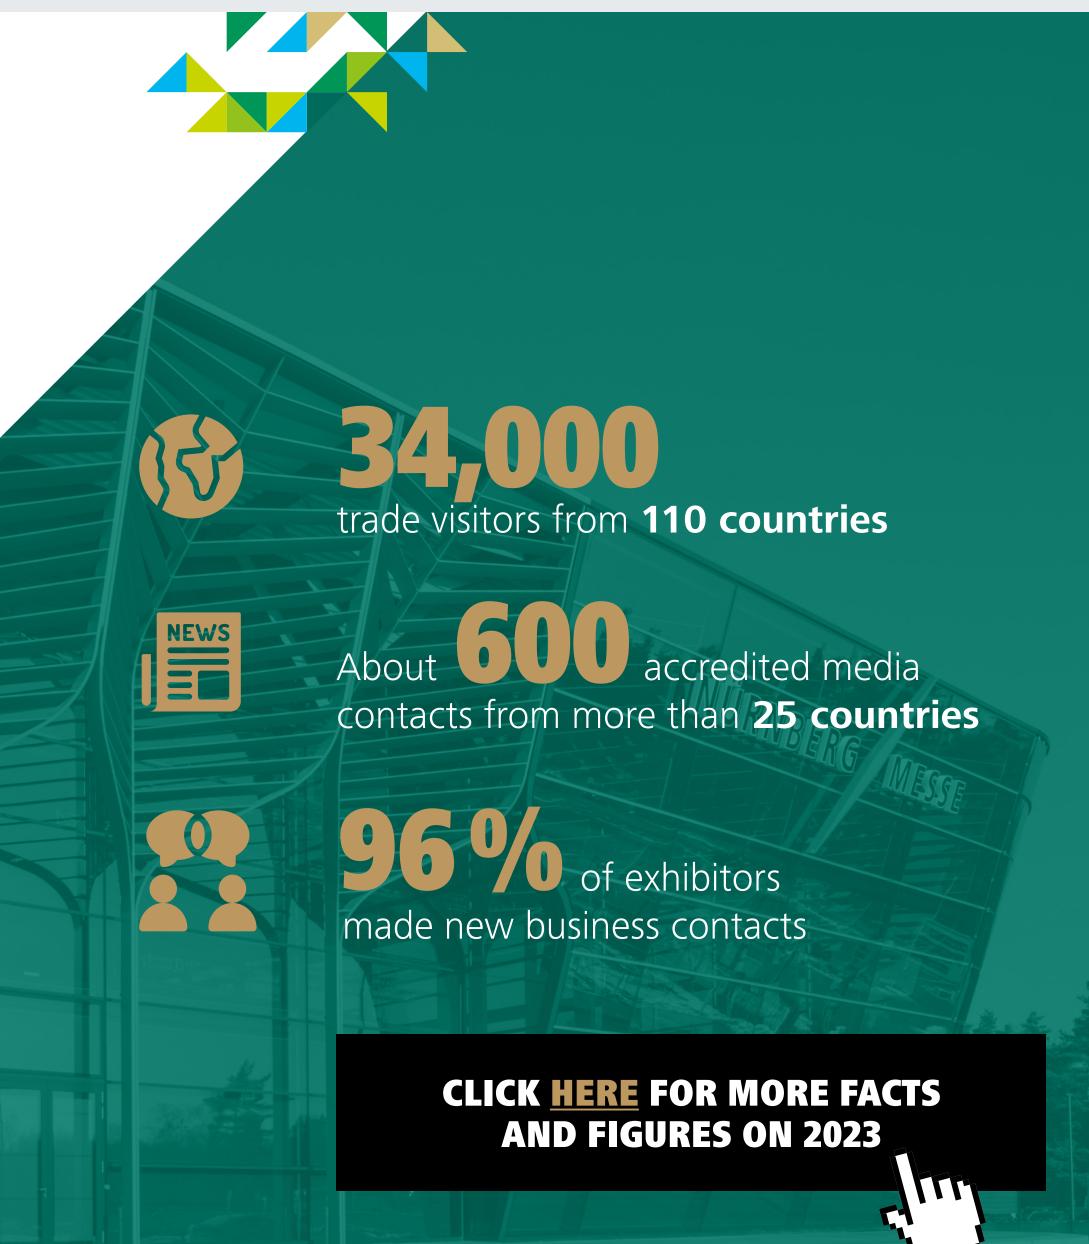

7 million

HUNTING ENTHUSIASTS

in the EU alone.

€16 billion

ANNUAL REVENUE

generated by the hunting sector in the EU.

86%

are

OUTDOOR ENTHUSIASTS<sup>2</sup>

who go hunting in order to be in nature.

<sup>&</sup>lt;sup>1</sup> Source: https://face.eu/sites/default/files/attachments/framework\_for\_assessing\_the\_economics\_of\_hunting\_final\_.de\_.pdf