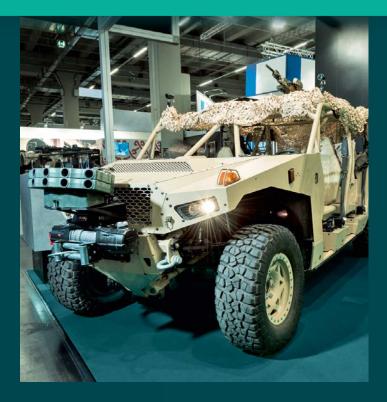

### VEHICLES FOR SPECIAL OPERATIONS

The requirements for vehicles used by official security agencies are also constantly increasing. Take advantage of Enforce Tac to showcase your ambulances, combat, command or control vehicles to a highly specialised professional audience.