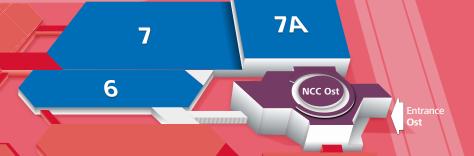

# IT SECURITY -

it-sa is moving to an even more attractive location that offers short distances, a ground-level layout, a modern NCC Ost and parking right outside. Reap the benefits of our new hall concept with plenty of space for lasting growth.