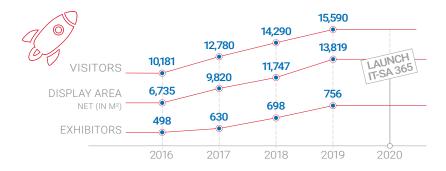

#### IT-SA - A STEADY PATH TO GROWTH

it-sa is Europe's leading trade fair for IT security – and the platform for your solution. Register now: it-sa.de/application