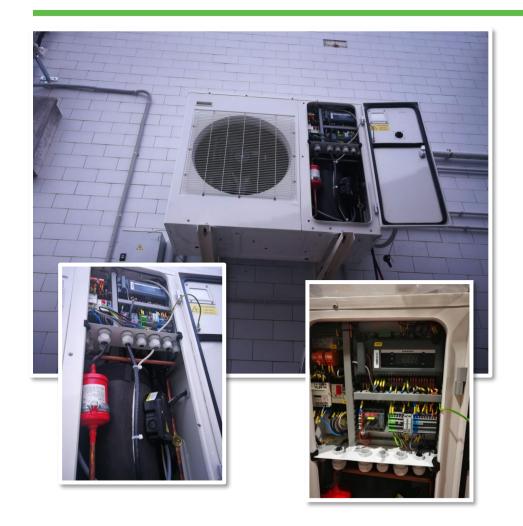

### Food Service Installation Exemple With A2L Condensing Unit

#### **ZX A2L Installation**

#### **Application**

Application: Cold Room For A Meat Company

Location: North of Spain

Refrigerant R454C

• Charge 3,3Kg

Number Evaporators: One

### **Installer Testimonial:**

"In terms of the installation, there is no special differences vs installing a standard ZX units.."