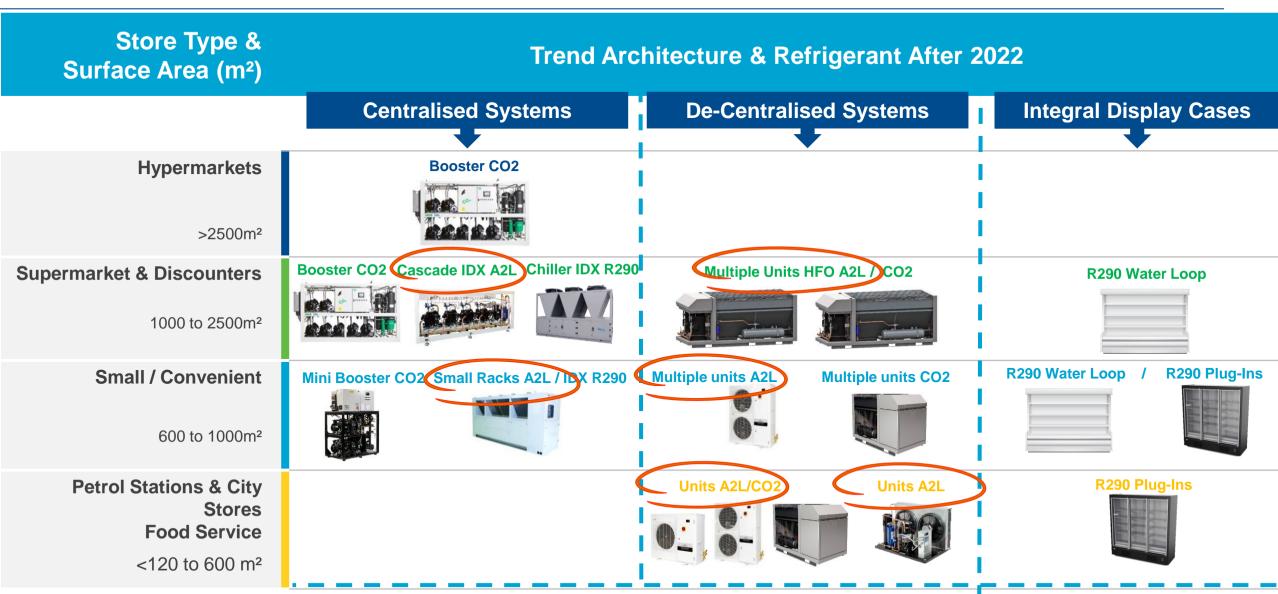

## Refrigerant / System Architecture By Store Format Co-Existence Of Several Combinations is Expected In The Future