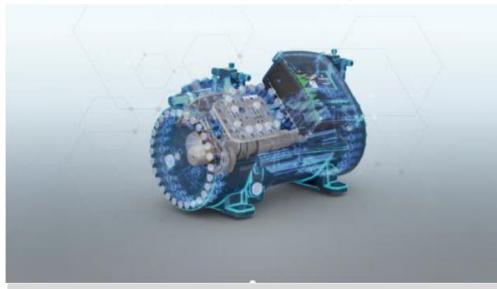

#### **Stream Semi-Hermetic Compressors**

- Medium & Low Temperature Application
- Fix, Variable Speed & Digital Capacity Modulation
- 13 to 70kW Cooling Capacity
- Multiple Refrigerants R455A, R454C, R454A, R1234yf/ze
- New modular and scalable compressor electronics
   For Advanced Protection & Diagnostics

Ideal For Large Ref. Units & Refrigeration Racks in Retail & Industrial Applications