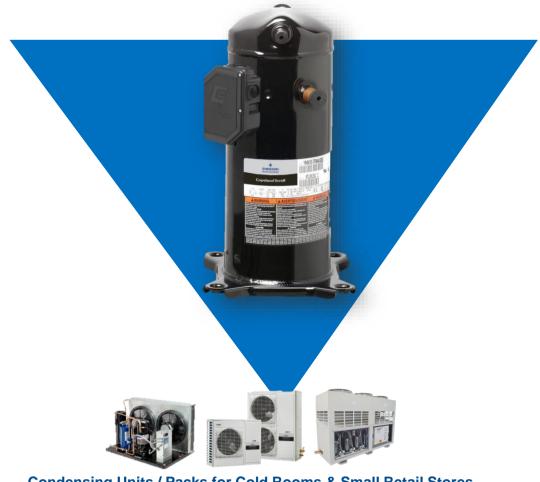

#### **Scroll Compressors**

- Medium & Low Temperature Application
- Fix and Digital Capacity Modulation
- 3 13kW Cooling Capacity
- Multiple Refrigerants R455A, R454C, R454A
- Compressor Design Optimized for A2L
- Reinforce Internal Parts For Maximum Reliability
- Fully Hermetic Design

Ideal For Cost Effective Compact Units & Racks in Food Service & Small Retail

### Optimization Of Copeland A2L Scroll For Compact Refrigeration Equipments

Condensing Units / Packs for Cold Rooms & Small Retail Stores

- **Medium Temperature** 
  - 7 Models Fix Capacity 3 13kW
  - 5 Models Digital Modulation 5 13kW
- **Low Temperature** 
  - 7 Models Fix Capacity 1 8kW Liquid & Vapour Injection
  - 3 Models Digital Modulation 4 8kW
- **Opportunity To Design Future-Proof Sustainable Refrigeration Equipment**
- **Availability Of A Large Range of Flow & Electronics Controls** For Fast Development & Time To Market