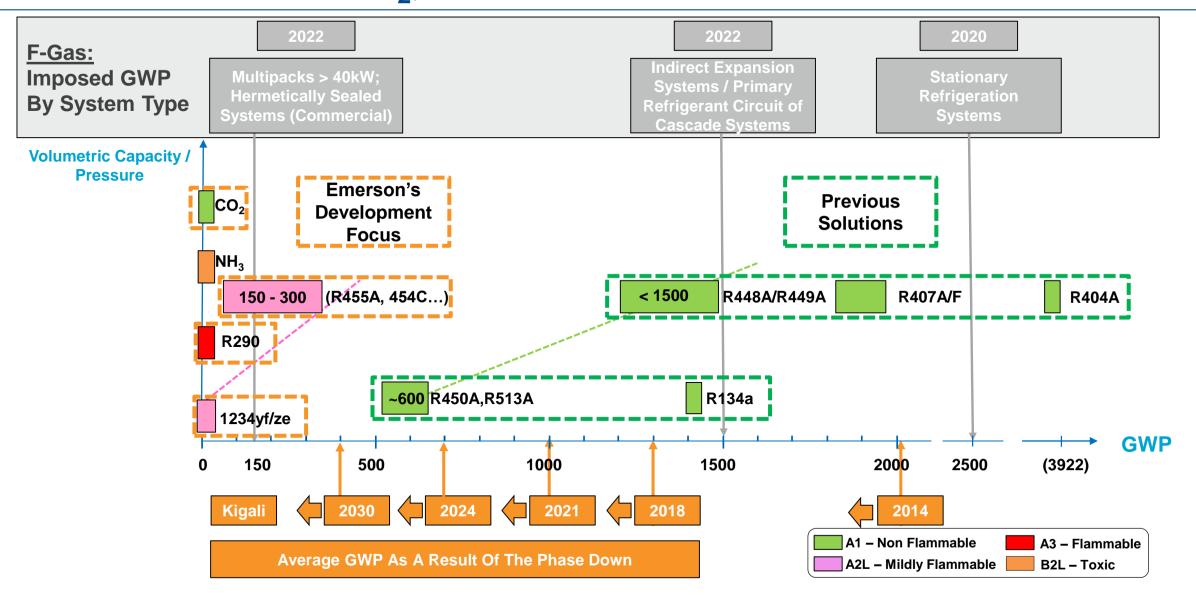

## F-Gas Regulation Drives The Refrigeration Market Towards Co-existence Of CO<sub>2</sub>, R290 & HFO A2L