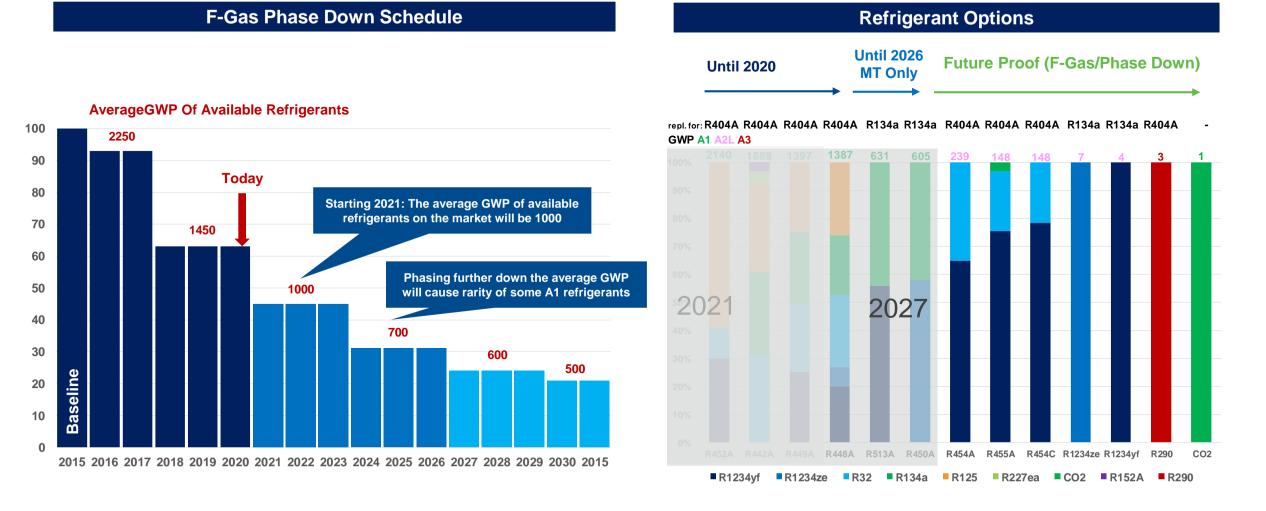

## F-Gas Phase Down This Will Have An Impact On Refrigerant Choice, Sooner Than Later