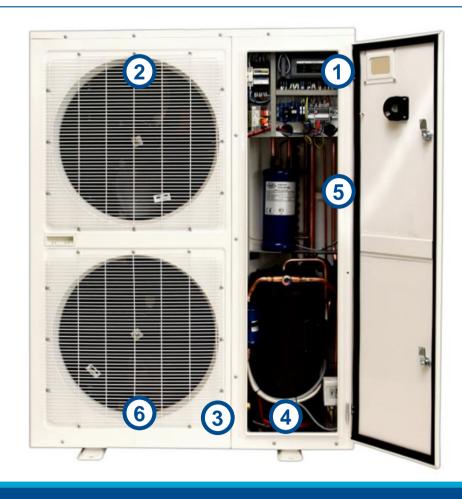

#### **ZX Outdoor Condensing Units**

- Medium & Low Temperature Application
- Wide Modulation Range (10 to 100% stepless)
- 4 14kW Cooling Capacity
- Multiple Refrigerants R455A, R454C, R454A
- Redesigned For Mildly Flammable Refrigerants
- Designed For Time & Space Saving Installations
- Very Quiet Operation

## Optimization Of ZX Outdoor Condensing Units For A2L Refrigerants

- Main Controller Upgrade (XCM25D Dixell) with New Fan Control Logic For Venting Capabilities & Reliability
- New Condenser Fan To Reduce Sound Emission
- 3 New Liquid Receiver
- New Optimized Copeland A2L Scroll YB/YBD/YF For Improved Hermeticity & Reliability
- New E-Box Design to Seperate Refrigerant Cycle From The Electronics To Avoid Risks Of Ignition
- 6 New Mini-Channel Condenser to Reduce The Refrigerant Charge By Up To 50%