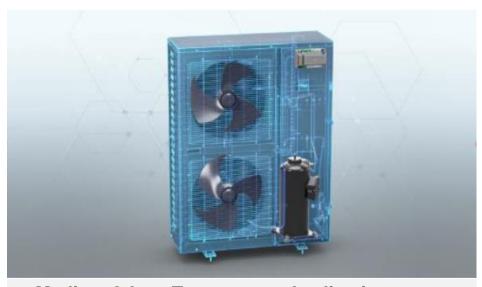

#### **ZX Outdoor Condensing Units**

- Medium & Low Temperature Application
- Wide Modulation Range (10 to 100% stepless)
- 4 14kW Cooling Capacity
- Multiple Refrigerants R455A, R454C, R454A
- Redesigned For Mildly Flammable Refrigerants
- Designed For Time & Space Saving Installations
- Very Quiet Operation

Ideal For Cold Rooms, Small Retail & Food Service applications