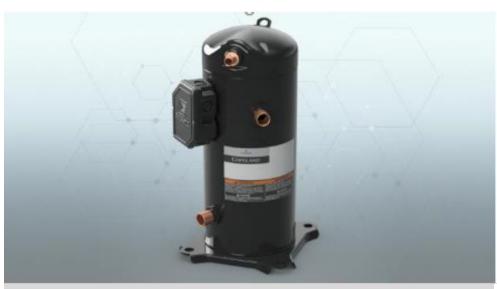

#### **Scroll Compressors**

- Medium & Low Temperature Application
- Fix and Digital Capacity Modulation
- 3 13kW Cooling Capacity
- Multiple Refrigerants R455A, R454C, R454A
- Compressor Design Optimized for A2L
- Reinforce Internal Parts For Maximum Reliability
- Fully Hermetic Design

Ideal For Cost Effective Compact Units & Racks in Food Service & Small Retail