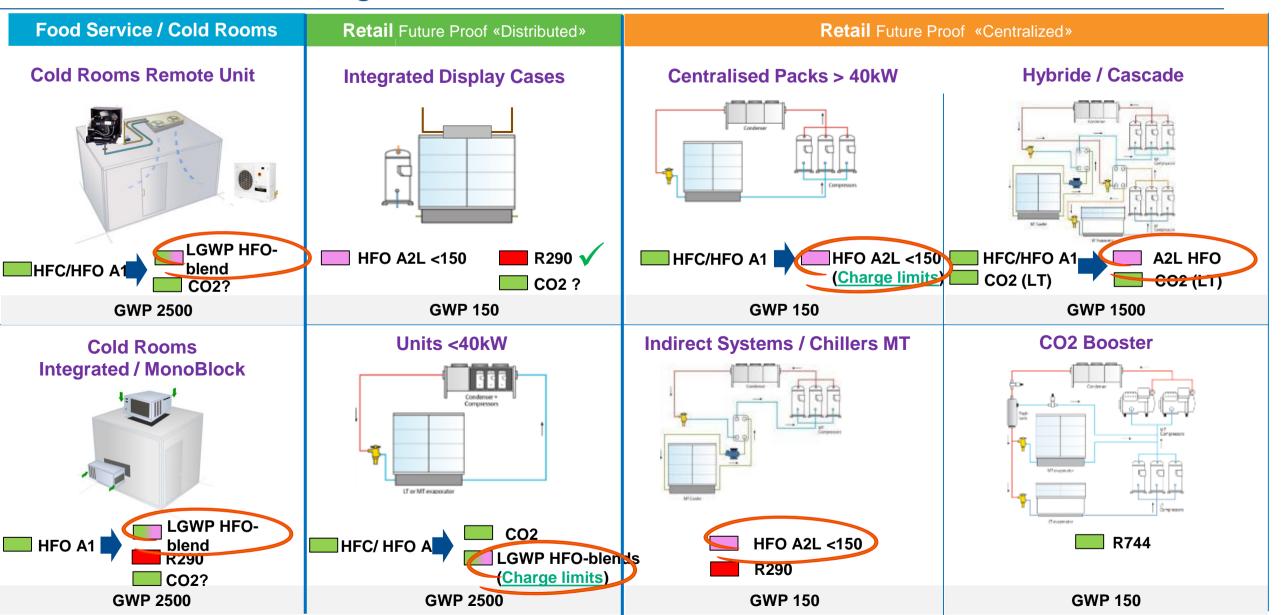

## <u>Predicted Adoption of A2L Refrigerants</u> in Various Architectures of Commercial Refrigeration