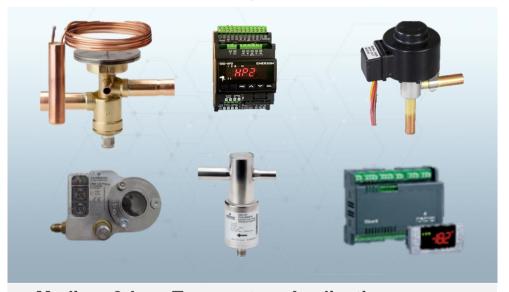

#### **Electronic Controls, Safety Devices & Flow Controls**

- Medium & Low Temperature Application
- Multiple Refrigerants R455A, R454C, R454A, R1234yf/ze
- Accurate Flow Control With Mechanical & Electronic Expansion Valves
- Designed To Ensure Maximum Efficiency And Reliability
- Wide Portfolio Of Available Products

Ideal For A Various Ranges Of Refrigeration
Systems and Installations