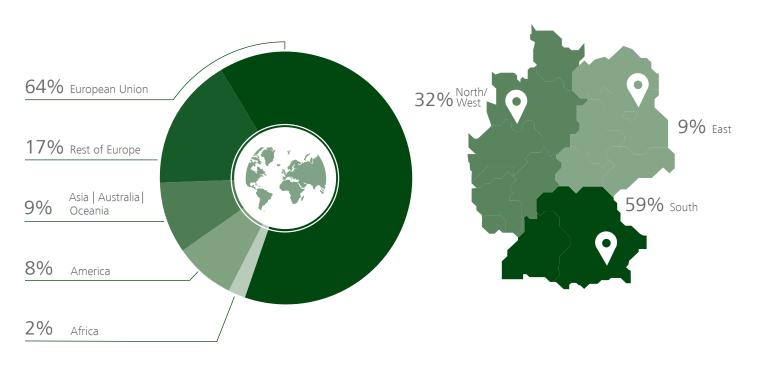

H / VIVANESS 2020

sessions from **137** countries at www.biofach.de from 17.01.2020 to 15.02.2020

#### 4. VISITOR REGISTRATION

# 4.1 ORIGIN OF VISITORS AT BIOFACH / VIVANESS



#### NUMBER OF COUNTRIES:

136

## TOP 10 COUNTRIES FOR INTERNATIONAL VISITORS

| 1  | Austria                          |
|----|----------------------------------|
| 2  | Italy                            |
| 3  | France                           |
| 4  | Netherlands                      |
| 5  | Spain                            |
| 6  | Switzerland                      |
| 7  | Czechia                          |
| 8  | Poland                           |
| 9  | Great Britain / Northern Ireland |
| 10 | USA                              |

#### STRUCTURE OF INTERNATIONAL VISITORS

#### STRUCTURE OF GERMAN VISITORS



#### 4.2 VISITORS ACCORDING TO SECTORS OF ECONOMY

(Extract)







#### WHOLESALE TRADE / IMPORT & EXPORT:





#### **MANUFACTURER:**





#### AGRICULTURE AND AQUACULTURE:



#### **SERVICE SECTOR:**





#### OTHER:



#### 4.3 PROFESSIONAL STATUS OF VISITORS



#### 5. VISITOR SURVEY

#### 5.1 DECISION-MAKERS

How important would you rate your influence on decisions on purchasing and materials management?



## of the visitors are ...

involved in purchasing decisions in their company.

#### 5.2 MAIN REASONS FOR VISIT

What are the main reasons for your visit to BIOFACH 2020? (Multiple answers, extract)



#### 5.3 PRODUCT GROUPS (main interest of visitors)

Which product groups mainly interest you at BIOFACH 2020? (Multiple answers)



#### 5.4 SATISFACTION WITH EXHIBITS

Were you