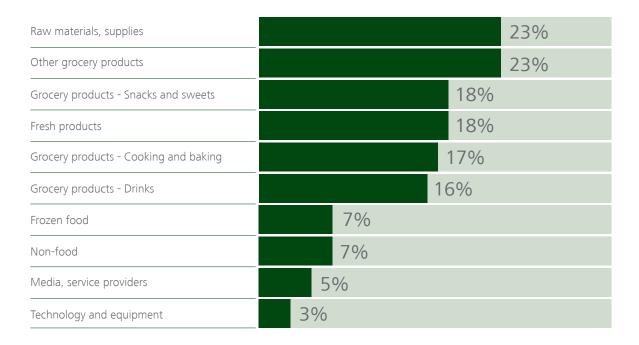

#### 5.3 PRODUCT GROUPS (main interest of visitors)

Which product groups mainly interest you at BIOFACH 2020? (Multiple answers)