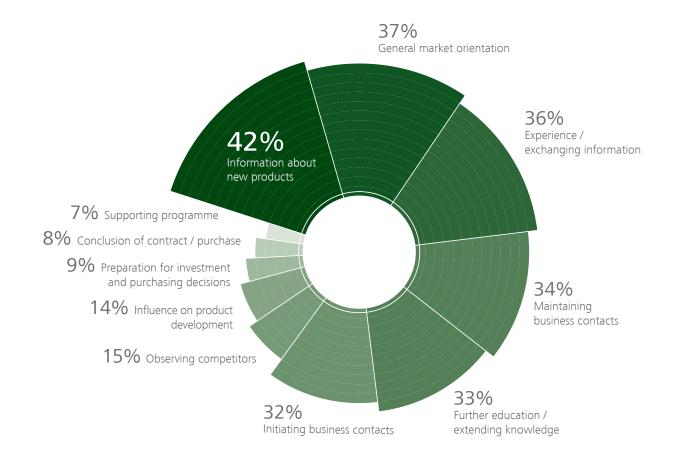

#### 5.2 MAIN REASONS FOR VISIT

What are the main reasons for your visit to BIOFACH 2020? (Multiple answers, extract)