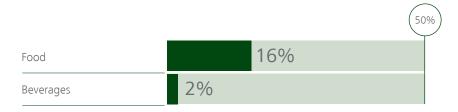

#### **MANUFACTURER:**

| Food      |  | 42% |
|-----------|--|-----|
| Beverages |  | 19% |