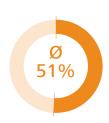

#### 6.7 FOLLOW-UP BUSINESS

Do you expect follow-up business after making contacts and paving the way during the fair?

82% of the exhibitors expect follow-up business due to contacts made during the exhibition.