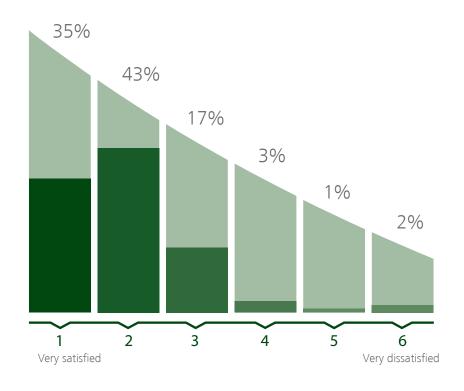

#### 5.4 SATISFACTION WITH EXHIBITS

Were you satisfied with the range of products / services presented at BIOFACH 2020?

98%

of the visitors were satisfied with the range of products and services presented at the trade fair.