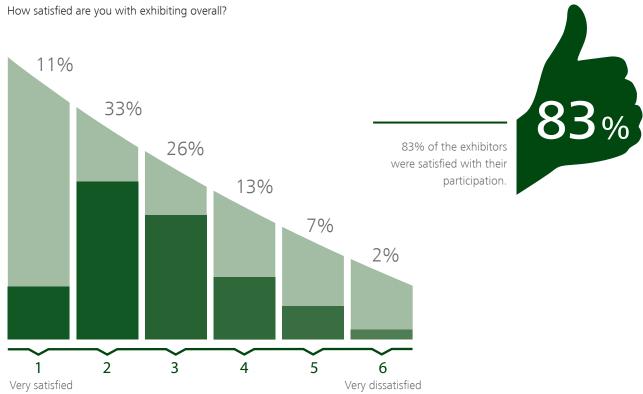

in purchasing decisions in their company.

#### 5.2 MAIN REASONS FOR VISIT

What are the main reasons for your visit to BIOFACH 2020? (Multiple answers, extract)



#### 5.3 PRODUCT GROUPS (main interest of visitors)

Which product groups mainly interest you at BIOFACH 2020? (Multiple answers)



#### 5.4 SATISFACTION WITH EXHIBITS

Were you satisfied with the range of products / services presented at BIOFACH 2020?



98%

of the visitors were satisfied with the range of products and services presented at the trade fair.

#### 5.5 ECONOMIC SITUATION IN SECTOR

How do you rate the current economic situation in your sector?



#### 6. EXHIBITOR SURVEY

#### 6.1 PRODUCT GROUPS (of exhibitors)

Which group of products/services do you offer? (Multiple answers)



### 6.2 OVERALL SATISFACTION



No answer: 8%

## 6.3 EXHIBITORS' OBJECTIVES

What were your company's objectives for exhibiting at BIOFACH 2020? (Multiple answers, extract)

#### **SECTORS AND PEOPLE:**

| Contacts, international |  | 77% |
|-------------------------|--|-----|
| Contacts, national      |  | 63% |
| Networking              |  | 63% |
| Exchange of experience  |  | 61% |



#### **MARKET AND PRODUCTS:**

| Customer acquisition | 68% |
|----------------------|-----|
| Customer care        | 57% |
| Market observation   | 51% |
| Innovation news      | 50% |
| Market development   | 43% |
| Direct transactions  | 40% |



#### **IMAGE AND PR:**

| Image cultivation / PR |  | 50% |
|------------------------|--|-----|
| Market positioning     |  | 46% |



#### **POLITICS AND PUBLIC OPINION:**

| Contact to