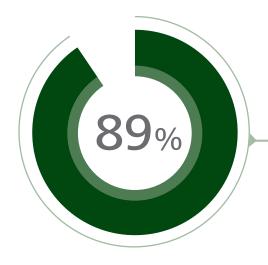

#### 6.6 NEW BUSINESS RELATIONS

To what extent did your company make new business connections in the course of the fair?

89% of the exhibitors established new business relations.