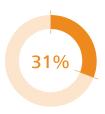

### 6.4 TARGET GROUPS OF THE EXHIBITORS

Which target groups do you wish to reach by exhibiting at BIOFACH 2020? (Multiple answers, extract)

#### **RETAIL:**

| Organic food                  | 68% |
|-------------------------------|-----|
| Organic supermarket           | 66% |
| Retail trade (independent)    | 50% |
| Retail trade (branch / chain) | 45% |
| Health store                  | 33% |
| Online retailing              | 28% |
| Food craft trade              | 22% |
| Wine / delicatessen trade     | 20% |
| Drugstore                     | 16% |