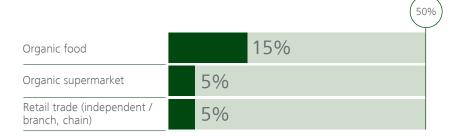

### 6.4 TARGET GROUPS OF THE EXHIBITORS

Which target groups do you wish to reach by exhibiting at BIOFACH 2020? (Multiple answers, extract)

#### **RETAIL:**

| Organic food                  | 68% |
|-------------------------------|-----|
| Organic supermarket           | 66% |
| Retail trade (independent)    | 50% |
| Retail trade (branch / chain) | 45% |
| Health store                  | 33% |
| Online retailing              | 28% |
| Food craft trade              | 22% |
| Wine / delicatessen trade     | 20% |
| Drugstore                     | 16% |