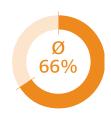

#### 6.5 TARGET GROUP ACCURACY

Did you reach your most important target groups at this trade fair?

87% of the exhibitors reached their most important target groups during BIOFACH 2020.