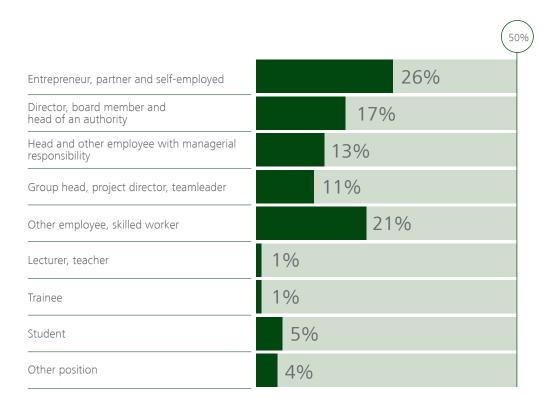

Austria                          |
|----|----------------------------------|
| 2  | Italy                            |
| 3  | France                           |
| 4  | Netherlands                      |
| 5  | Spain                            |
| 6  | Switzerland                      |
| 7  | Czechia                          |
| 8  | Poland                           |
| 9  | Great Britain / Northern Ireland |
| 10 | USA                              |

#### STRUCTURE OF INTERNATIONAL VISITORS

#### STRUCTURE OF GERMAN VISITORS



#### 4.2 VISITORS ACCORDING TO SECTORS OF ECONOMY

(Extract)







#### WHOLESALE TRADE / IMPORT & EXPORT:





#### **MANUFACTURER:**





#### AGRICULTURE AND AQUACULTURE:



#### **SERVICE SECTOR:**





#### OTHER:



#### 4.3 PROFESSIONAL STATUS OF VISITORS



#### 5. VISITOR SURVEY

#### 5.1 DECISION-MAKERS

How important would you rate your influence on decisions on purchasing and materials management?



## of the visitors are ...

involved in purchasing decisions in their company.

#### 5.2 MAIN REASONS FOR VISIT

What are the main reasons for your visit to BIOFACH 2020? (Multiple answers, extract)



#### 5.3 PRODUCT GROUPS (main interest of visitors)

Which product groups mainly interest you at BIOFACH 2020? (Multiple answers)



#### 5.4 SATISFACTION WITH EXHIBITS

Were you satisfied with the range of products / services presented at BIOFACH 2020?



98%

of the visitors were satisfied with the range of products and services presented at the trade fair.

#### 5.5 ECONOMIC SITUATION IN SECTOR

How do you rate the current economic situati