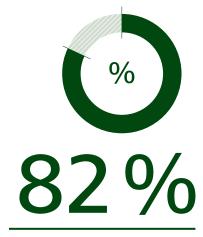

#### 6.7 FOLLOW-UP BUSINESS

Do you expect follow-up business after making contacts and paving the way during the fair?

82% of the exhibitors expect follow-up business due to contacts made during the exhibition.