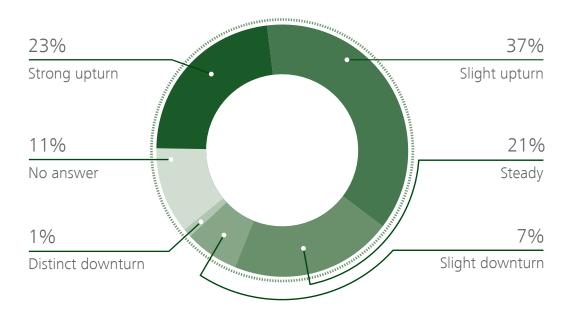

#### 5.5 ECONOMIC SITUATION IN SECTOR

How do you rate the current economic situation in your sector?