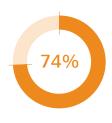

#### 6.7 FOLLOW-UP BUSINESS

Do you expect follow-up business after making contacts and paving the way during the fair?

82% of the exhibitors expect follow-up business due to contacts made during the exhibition.