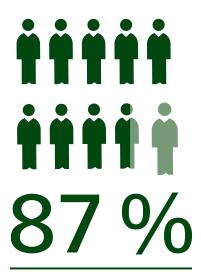

#### 6.5 TARGET GROUP ACCURACY

Did you reach your most important target groups at this trade fair?

87% of the exhibitors reached their most important target groups during BIOFACH 2020.