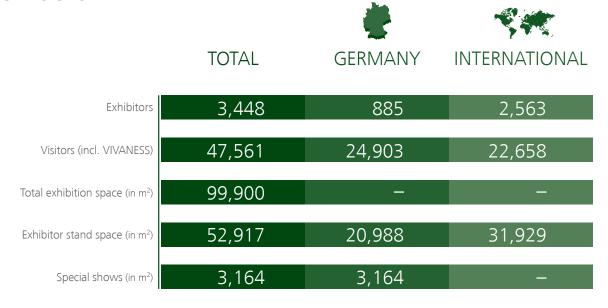

#### 1. STRUCTURAL DATA



#### 2. BIOFACH AND VIVANESS CONGRESS

9,969
CONGRESS PARTICIPANTS

gathered information at **153** individual events. The forums were:

- 1. Forum BIOFACH
- 2. Forum Sustainability
- 3. Forum Science
- 4. Forum Politics
- 5. Forum German Organic Trade

#### 3. MEDIA

965-295,158-

media representatives from **32** countries were accredited to BIOFACH / VIVANESS 2020

sessions from **137** countries at www.biofach.de from 17.01.2020 to 15.02.2020

#### 4. VISITOR REGISTRATION

# 4.1 ORIGIN OF VISITORS AT BIOFACH / VIVANESS



#### NUMBER OF COUNTRIES:

136

## TOP 10 COUNTRIES FOR INTERNATIONAL VISITORS

| 1  | Austria                          |
|----|----------------------------------|
| 2  | Italy                            |
| 3  | France                           |
| 4  | Netherlands