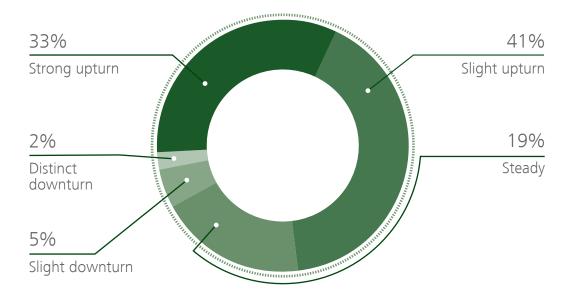

#### 5.5 ECONOMIC SITUATION IN SECTOR

How do you rate the current economic situation in your sector?