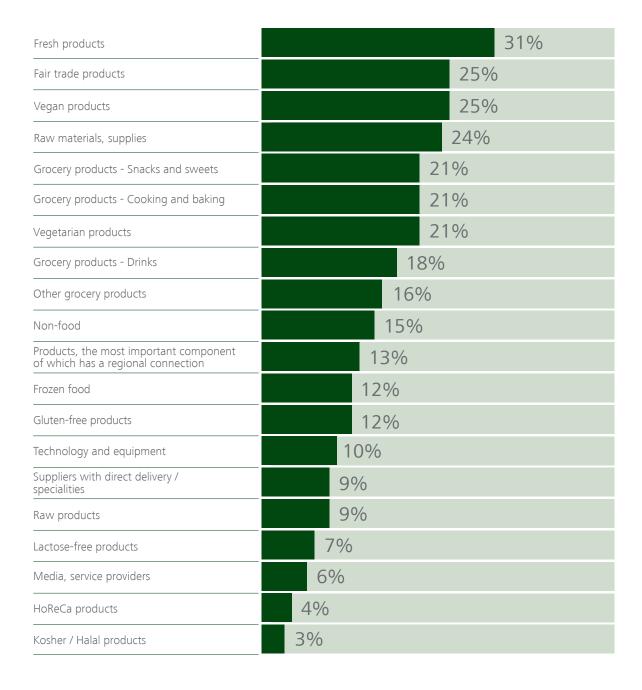

#### 5.3 PRODUCT GROUPS (main interest of visitors)

Which product groups mainly interest you at BIOFACH 2020? (Multiple answers)