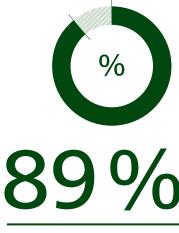

#### 6.6 NEW BUSINESS RELATIONS

To what extent did your company make new business connections in the course of the fair?

89% of the exhibitors established new business relations.