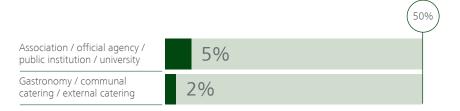

#### 4.2 VISITORS ACCORDING TO SECTORS OF ECONOMY

(Extract)

#### **SERVICE SECTOR:**

#### **SERVICE SECTOR:**

| Gastronomy                                                      | 19% |
|-----------------------------------------------------------------|-----|
| External catering                                               | 16% |
| Communal catering                                               | 14% |
| Association / official agency / public institution / university | 9%  |