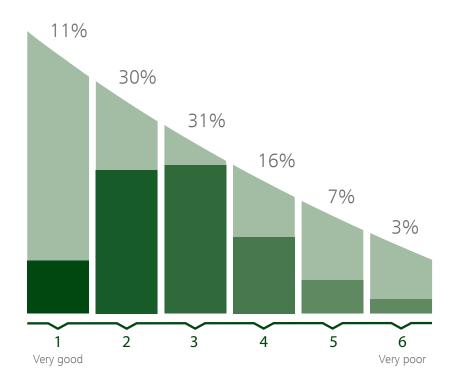

#### 5.5 ECONOMIC SITUATION IN SECTOR

How do you rate the current economic situation in your sector?