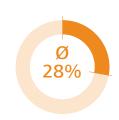

#### 5.5 ECONOMIC SITUATION IN SECTOR

How do you rate the current economic situation in your sector?