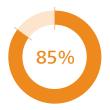

#### 6.5 TARGET GROUP ACCURACY

Did you reach your most important target groups at this trade fair?

87% of the exhibitors reached their most important target groups during BIOFACH 2020.