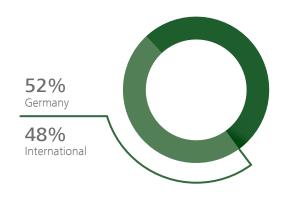

#### 1. STRUCTURAL DATA



#### 2. BIOFACH AND VIVANESS CONGRESS

9,969
CONGRESS PARTICIPANTS

gathered information at **153** individual events. The forums were:

- 1. Forum BIOFACH
- 2. Forum Sustainability
- 3. Forum Science
- 4. Forum Politics
- 5. Forum German Organic Trade

#### 3. MEDIA

965-295,158-

media representatives from **32** countries were accredited to BIOFACH / VIVANESS 2020

sessions from **137** countries at www.biofach.de from 17.01.2020 to 15.02.2020

#### 4. VISITOR REGISTRATION

# 4.1 ORIGIN OF VISITORS AT BIOFACH / VIVANESS



#### NUMBER OF COUNTRIES:

136

## TOP 10 COUNTRIES FOR INTERNATIONAL VISITORS

| 1  | Austria                          |
|----|----------------------------------|
| 2  | Italy                            |
| 3  | France                           |
| 4  | Netherlands                      |
| 5  | Spain                            |
| 6  | Switzerland                      |
| 7  | Czechia                          |
| 8  | Poland                           |
| 9  | Great Britain / Northern Ireland |
| 10 | USA                              |

#### STRUCTURE OF INTERNATIONAL VISITORS

#### STRUCTURE OF GERMAN VISITORS



#### 4.2 VISITORS ACCORDING TO SECTORS OF ECONOMY

(Extract)







#### WHOLESALE TRADE / IMPORT & EXPORT:





#### **MANUFACTURER:**





#### AGRICULTURE AND AQUACULTURE: