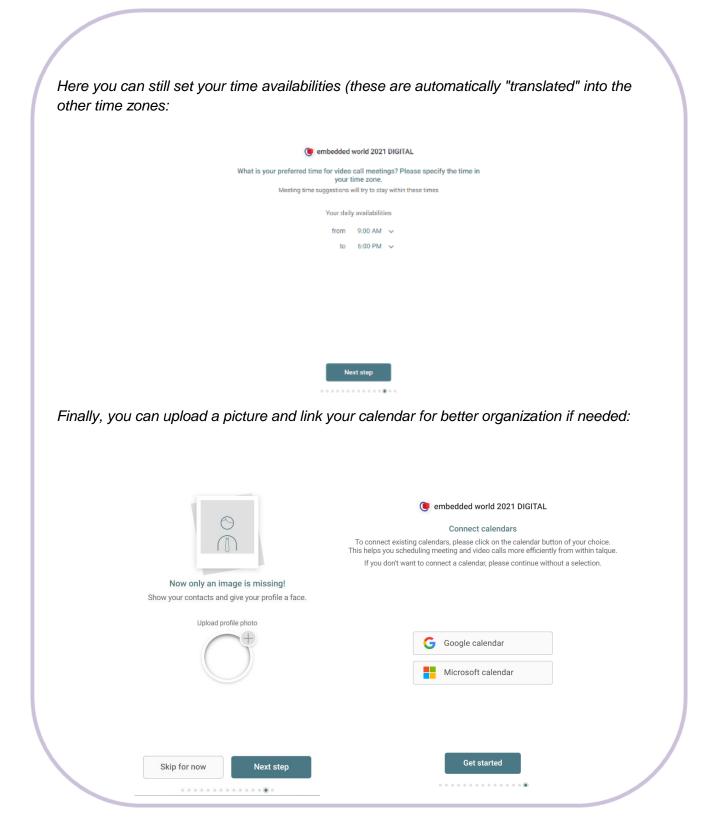

#### Tips and tricks for creating your personal profiles

- The onboarding process can be re-run infinitely via your Profile Menu > "Change My Profile", so this assignment can be decided each time.
- All users will be asked the following question during onboarding: "Are you an employee of a partner company?" Please select a partner profile if you would like to be listed there as an employee.
   Employees of an exhibitor should only click on your company here if they would like to be listed as stand staff on the company profile. If your colleagues only want to be participants on the platform, they can select "No, does not apply to me" on this page.
- The onboarding process, in which you specify your search and bid criteria, is crucial for matchmaking, i.e. for your best matches!
- <u>Our tip</u>: Less is more take advantage of the fact that you can run the onboarding process multiple times with a different, focused selection each time, generating different but targeted matches each time.