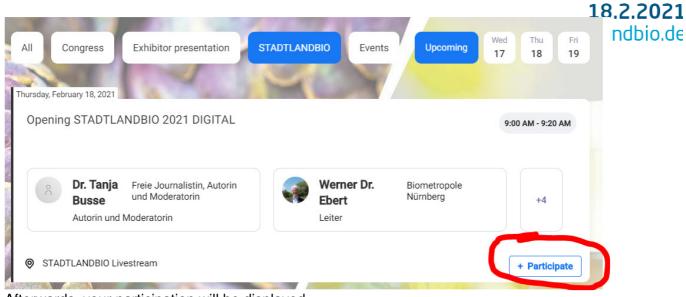

# 4. How can I save all lectures of STADTLANDBIO into my personal calendar and what are the advantages?

Click on "Participate" on the preview display of the event on the right.

## KONGRESS STADTLANDBIO DIGITAL

Afterwards, your participation will be displayed.

Schedule

Participants

Partner

Exhibitor

Products

Product Novelties