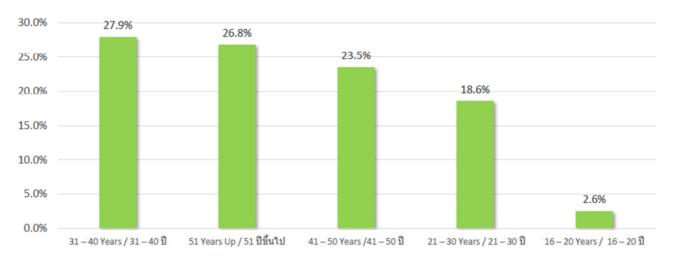

otal



#### **VISITORS FACTS & FIGURES**

#### **Total visitors:**

21,209

#### International visitors from the following 41 countries:

Malaysia, Vietnam, China, Cambodia Japan, India, Singapore, USA, Myanmar, Germany, Hong Kong, Indonesia, Taiwan, Turkey, Cambodia, Philippines, Afghanistan, Laos, India, Australia, Netherlands, France, New Zealand, UK, Poland, Malaysia, Maldives, Switzerland, UAE, Albania, Angola, Argentina, Bangladesh, Belgium, Denmark, Ethiopia, Russia, South Africa, Spain, Korea, Italy,

#### Top 10 countries for international visitors:

- 1. Malaysia
- 2. Vietnam
- 3. China
- 4. Japan
- 5. India
- 6. Singapore
- 7. USA
- 8. Myanmar
- 9. Germany
- 10. Hong Kong



### Sector of Economy

#### Sub sector





### **Main Interest**



### **Product interest**





Age





# Impressions BIOFACH SOUTH EAST ASIA & NATURAL EXPO SOUTH EAST ASIA 2018















## Statements from Exhibitors & Visitors of BIOFACH SOUTH EAST ASIA & NATURAL EXPO SOUTH EAST ASIA 2018

"This is our first time here presenting our brand, RAWGANIC. We are a very young brand, less than 4 months to be exact but being here not only did we receive great responds from customers but we see this as a great opportunity to meet many business owners to grow as a business in the future."

- Pakatidee Company, RAWGANIC Brand (Exhibitor)

"We don't get to have a lot of organic fairs in Thailand and to be honest it is still a new trend that needs a lot more promoting. This is just a great opportunity to educate and see how Thailand can turn into an organic agriculture country along with promot