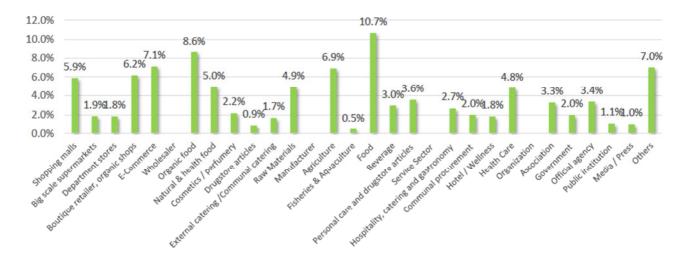

| 5         |         |       |  |

399

Total



#### **VISITORS FACTS & FIGURES**

#### **Total visitors:**

21,209

#### International visitors from the following 41 countries:

Malaysia, Vietnam, China, Cambodia Japan, India, Singapore, USA, Myanmar, Germany, Hong Kong, Indonesia, Taiwan, Turkey, Cambodia, Philippines, Afghanistan, Laos, India, Australia, Netherlands, France, New Zealand, UK, Poland, Malaysia, Maldives, Switzerland, UAE, Albania, Angola, Argentina, Bangladesh, Belgium, Denmark, Ethiopia, Russia, South Africa, Spain, Korea, Italy,

#### Top 10 countries for international visitors:

- 1. Malaysia
- 2. Vietnam
- 3. China
- 4. Japan
- 5. India
- 6. Singapore
- 7. USA
- 8. Myanmar
- 9. Germany
- 10. Hong Kong



### Sector of Economy

#### Sub sector





### **Main Interest**



### **Product interest**





Age





# Impressions BIOFACH SOUTH EAST ASIA & NATURAL EXPO SOUTH EAST ASIA 2018















## Statements from Exhibitors & Visitors of BIOFACH SOUTH EAST ASIA & NATURAL EXPO SOUTH EAST ASIA 2018

"This is our first time here presenting our brand, RAWGANIC. We are a very young brand, less than 4 months to be exact but being here not only did we receive great responds from customers but we see this as a great opportunity to meet many business owners to grow as a business in the future."

- Pakatidee Company, RAWGANIC Brand (Exhibitor)

"We don't get to have a lot of organic fairs in Thailand and to be honest it is still a new trend that needs a lot more promoting. This is just a great opportunity to educate and see how Thailan