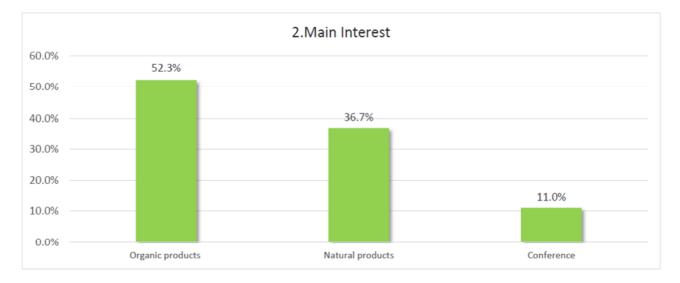

|         |       |  |

399

Total



#### **VISITORS FACTS & FIGURES**

#### **Total visitors:**

21,209

#### International visitors from the following 41 countries:

Malaysia, Vietnam, China, Cambodia Japan, India, Singapore, USA, Myanmar, Germany, Hong Kong, Indonesia, Taiwan, Turkey, Cambodia, Philippines, Afghanistan, Laos, India, Australia, Netherlands, France, New Zealand, UK, Poland, Malaysia, Maldives, Switzerland, UAE, Albania, Angola, Argentina, Bangladesh, Belgium, Denmark, Ethiopia, Russia, South Africa, Spain, Korea, Italy,

#### Top 10 countries for international visitors:

- 1. Malaysia
- 2. Vietnam
- 3. China
- 4. Japan
- 5. India
- 6. Singapore
- 7. USA
- 8. Myanmar
- 9. Germany
- 10. Hong Kong



### Sector of Economy

#### Sub sector





### **Main Interest**



### **Product interest**





Age





# Impressions BIOFACH SOUTH EAST ASIA & NATURAL EXPO SOUTH EAST ASIA 2018















## Statements from Exhibitors & Visitors of BIOFACH SOUTH EAST ASIA & NATURAL EXPO SOUTH EAST ASIA 2018

"This is our first time here presenting our brand, RAWGANIC. We are a very young brand, less than 4 months to be exact but being here not only did we receive great responds from customers but we see this as a great opportunity to meet many business owners to grow as a business in the future."

- Pakatidee Company, RAWGANIC Brand (Exhibitor)

"We don't get to have a lot of organic fairs in Thailand and to be honest it is still a new trend that needs a lot more promoting. This is just a great opportunity to educate and see how Thailand can turn into an organic