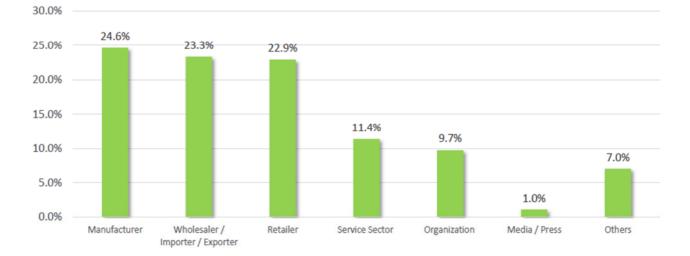

| 5         |         |       |  |

399

Total



#### **VISITORS FACTS & FIGURES**

#### **Total visitors:**

21,209

#### International visitors from the following 41 countries:

Malaysia, Vietnam, China, Cambodia Japan, India, Singapore, USA, Myanmar, Germany, Hong Kong, Indonesia, Taiwan, Turkey, Cambodia, Philippines, Afghanistan, Laos, India, Australia, Netherlands, France, New Zealand, UK, Poland, Malaysia, Maldives, Switzerland, UAE, Albania, Angola, Argentina, Bangladesh, Belgium, Denmark, Ethiopia, Russia, South Africa, Spain, Korea, Italy,

#### Top 10 countries for international visitors:

- 1. Malaysia
- 2. Vietnam
- 3. China
- 4. Japan
- 5. India
- 6. Singapore
- 7. USA
- 8. Myanmar
- 9. Germany
- 10. Hong Kong



### Sector of Economy

#### Sub sector





### **Main Interest**



### **Product interest**





Age





# Impressions BIOFACH SOUTH EAST ASIA & NATURAL EXPO SOUTH EAST ASIA 2018















## Statements from Exhibitors & Visitors of BIOFACH SOUTH EAST ASIA & NATURAL EXPO SOUTH EAST ASIA 2018

"This is our first time here presenting our brand, RAWGANIC. We are a very young brand, less than 4 months to be exact but being here not only did we receive great responds from customers but we see this as a great opportunity to meet many business owners to grow as a business in the future."

- Pakatidee Company, RAWGANIC Brand (Exhibitor)

"We don't get to have a lot of organic fairs in Thailand and to be honest it is still a new trend that needs a lot more promoting. This is just a great