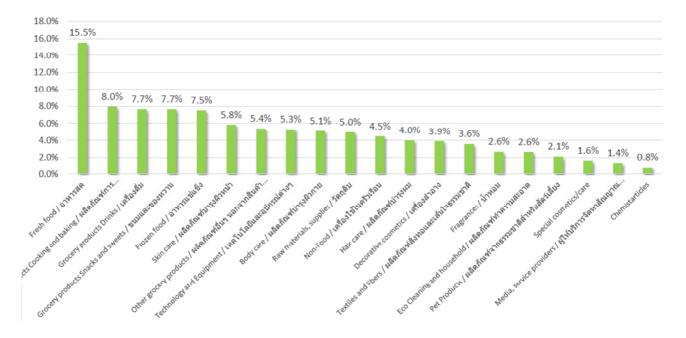

|

399

Total



#### **VISITORS FACTS & FIGURES**

#### **Total visitors:**

21,209

#### International visitors from the following 41 countries:

Malaysia, Vietnam, China, Cambodia Japan, India, Singapore, USA, Myanmar, Germany, Hong Kong, Indonesia, Taiwan, Turkey, Cambodia, Philippines, Afghanistan, Laos, India, Australia, Netherlands, France, New Zealand, UK, Poland, Malaysia, Maldives, Switzerland, UAE, Albania, Angola, Argentina, Bangladesh, Belgium, Denmark, Ethiopia, Russia, South Africa, Spain, Korea, Italy,

#### Top 10 countries for international visitors:

- 1. Malaysia
- 2. Vietnam
- 3. China
- 4. Japan
- 5. India
- 6. Singapore
- 7. USA
- 8. Myanmar
- 9. Germany
- 10. Hong Kong



### Sector of Economy

#### Sub sector





### **Main Interest**



### **Product interest**





Age





# Impressions BIOFACH SOUTH EAST ASIA & NATURAL EXPO SOUTH EAST ASIA 2018















## Statements from Exhibitors & Visitors of BIOFACH SOUTH EAST ASIA & NATURAL EXPO SOUTH EAST ASIA 2018

"This is our first time here presenting our brand, RAWGANIC. We are a very young brand, less than 4 months to be exact but being here not only did we receive great responds from customers but we see this as a great opportunity to meet many business owners to grow as a business in the future."

- Pakatidee Company, RAWGANIC Brand (Exhibitor)

"We don't get to have a lot of organic fairs in Thailand and to be honest it is still a new trend that needs a lot more promoting. This is just a great opportunity to educate and see how Thailand can turn into an organic agriculture country along wi