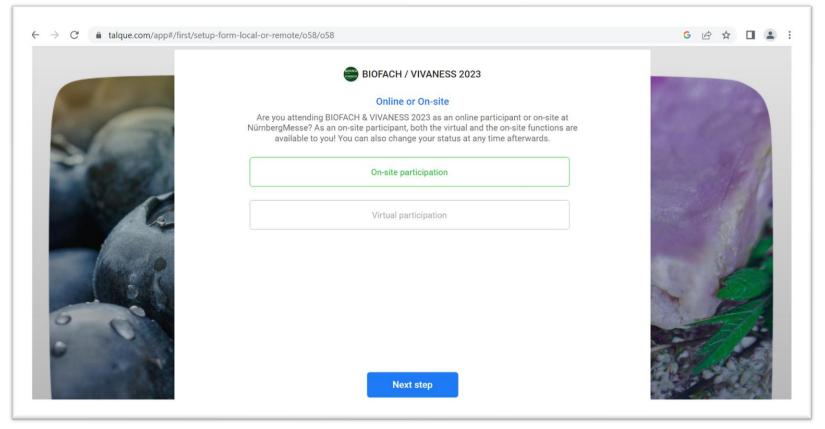

#### **Onboarding talque**

- Select whether you want to participate hybrid or purely digital. You can also change the details later in your profile.
- On the basis of the information you and other participants have the possibility to arrange appointments (on site / digitally).
- Select the days on which you are available for appointments & messages. You can also change this information later in the profile.