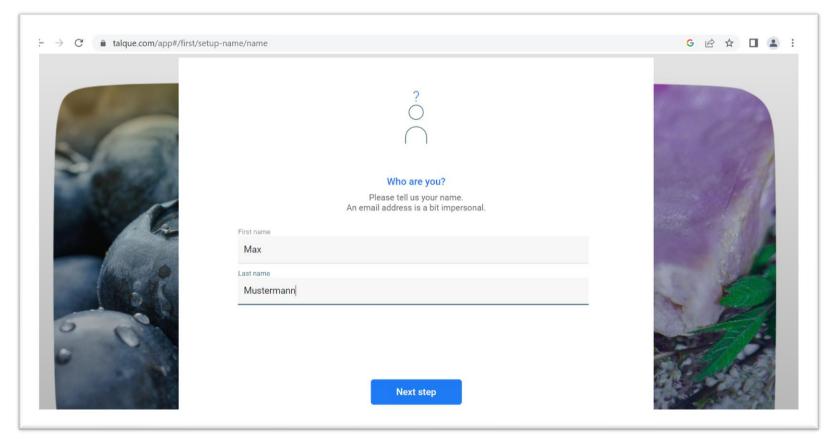

# **Onboarding talque**

- Set up your profile completely to benefit from participation in the best possible way.
- Fill in your full name, position and company name so that other participants can find you.
- If you are an employee of a registered exhibitor, you will automatically be assigned to the company. You will thus be listed in the company profile as an employee.