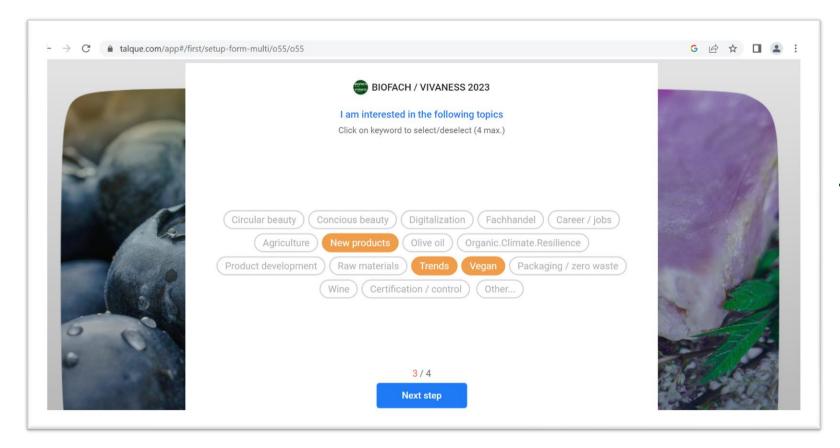

### **Onboarding talque**

 Complete the information: Why are you attending the event? What interests do you want to share? In which topics are you an expert?

- Fill in the information carefully so that our system can suggest best matches based on it.