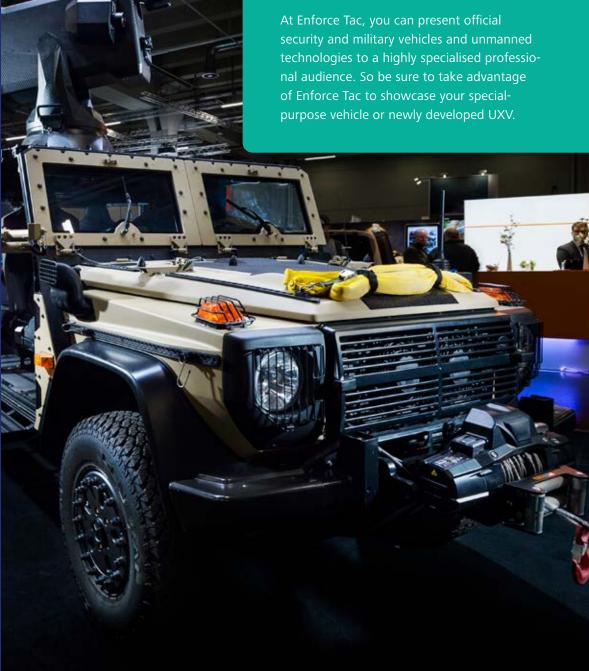

SOLUTIONS FOR INTERNAL AND EXTERNAL SECURITY









376 4,071 13,700 m<sup>2</sup> exhibitors trade visitors display area

96%

of the exhibitors reached their most important target groups during Enforce Tac 2022.

94%

of the exhibitors established new business relations.

\* Figures from the Enforce Tac 2022 show report

## PERSONAL CONTACT AND FOCUSED CONVERSATIONS

The closed exhibition area is complemented by practical workshops and high-calibre congresses. Together they create the ideal environment that brings to life the benefits, innovations, and application areas of your sensitive security products.

Benefit from personal conversations in a confidential atmosphere to establish new contacts and nurture existing relationships.

# VEHICLE INNOVATIONS FOR COMPLEX TACTICAL MISSIONS