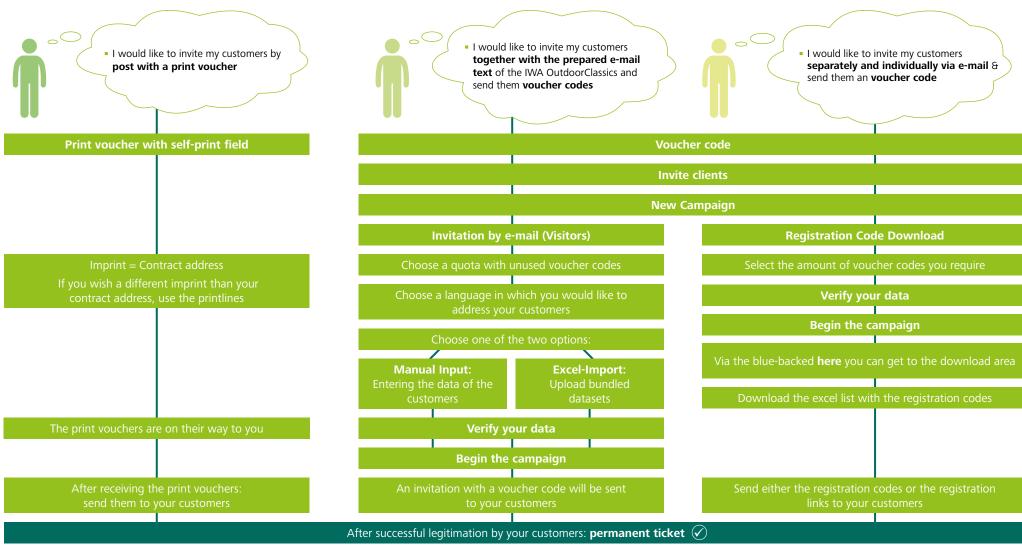

# INSTRUCTIONS FOR USE OF VOUCHERS





#### How would you like to invite your customers?





#### **Calculation of vouchers**

You will be charged EUR 14 for each voucher redeemed. However, thanks to cost capping you will pay only for the maximum number of redeemed entry vouchers as determined by the size of your stand area (number per sqm), regardless of how many visitors follow your invitation. Every additional entry voucher redeemed is free of charge for you.



#### Voucher monitoring

The status of the registration can be viewed under voucher monitoring.

# TICKETCENTER - TIPS & TRICKS



### **Cancellations of exhibitor passes**

Exhibitor passes that are not required do not have to be cancelled. Billing will be based on actual admission.

## **Changes of exhibitor passes**

Already personalised exhibitor passes cannot be changed, please generate a new exhibitor pass if