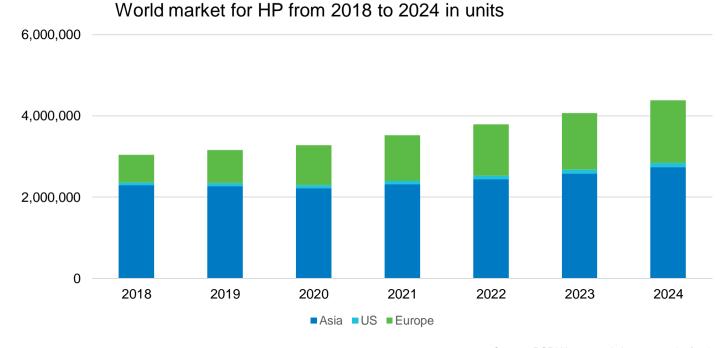

#### One system for all your needs

- Space cooling / heating & domestic hot water
- Compatible with a variety of auxiliary heat sources
- Maximum 65°C water outlet, compatible with a variety of terminals
- Work normally at -25°C ambient temperature
- A+++ at 35°C water outlet, A++ at 55°C water outlet
- Silent operation
- Perfect logic design to balance flexibility and reliability