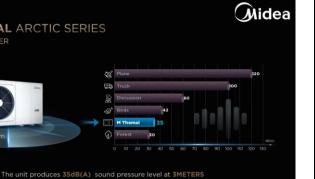

#### **Advantages**

What have we done to improve our competitiveness?

Ambient Temperature Range Water Temperature Range 65°C -25°C

R32 Refrigerant

M THERMAL ARCTIC SERIES

SILENT CHAMBER

Wide Operation Range

Stable Leaving Water Temperature

**High Efficiency** With Complete Certificate Silent operation

**Intelligient Operation**How many functions have we assigned to M-thermal?

Climate Curve

Schedule Function

**Dual Zone Control** 