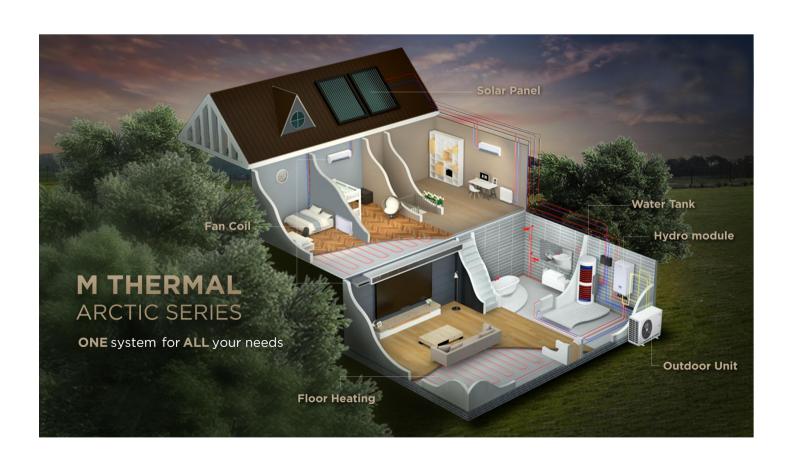

#### **Advantages**

What have we done to improve our competitiveness?

Ambient Temperature Range Water Temperature Range 65°C -25°C

R32 Refrigerant

M THERMAL ARCTIC SERIES

SILENT CHAMBER

Wide Operation Range