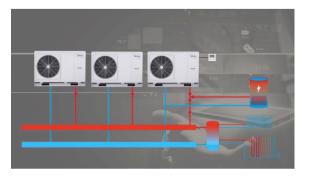

ithout tank | With 180/230L tank | Without tank | With 230L tank | Withouttank |  |  |
|             |                                              | •            | •                  | •            | •              | •           |  |  |

2020-10-10\_10-49\_Comprehensive ATW Champion - Arctic M-thermal - Midea 5

#### **Advantages**

What have we done to improve our competitiveness?





Ambient Temperature Range Water Temperature Range 65°C -25°C



R32 Refrigerant

M THERMAL ARCTIC SERIES

SILENT CHAMBER



Wide Operation Range



Stable Leaving Water Temperature



**High Efficiency** With Complete Certificate Silent operation

**Intelligient Operation**How many functions have we assigned to M-thermal?









Climate Curve

Schedule Function

**Dual Zone Control** 

**DHW Control** 









Cascade Function **Modbus Control APP Control USB** Update



## Thank you for your attention.