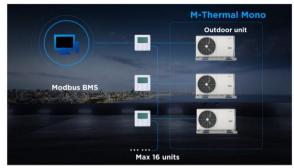

hout tank | With 180/230L tank | Without tank | With 230L tank | Withouttank |  |  |
|             |                                              | •            | •                  | •            | •              | •           |  |  |

2020-10-10\_10-49\_Comprehensive ATW Champion - Arctic M-thermal - Midea 5

#### **Advantages**

What have we done to improve our competitiveness?





Ambient Temperature Range Water Temperature Range 65°C -25°C



R32 Refrigerant

M THERMAL ARCTIC SERIES

SILENT CHAMBER



Wide Operation Range



Stable Leaving Water Temperature



**High Efficiency** With Complete Certificate Silent operation

**Intelligient Operation**How many functions have we assigned to M-thermal?









Climate Curve

Schedule Function

**Dual Zone Control** 

**DHW Control** 









Cascade Function **Modbus Control APP Control USB** Update



## Thank you for your attention.