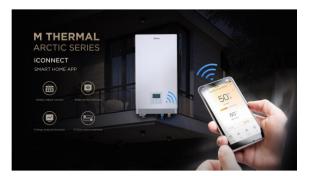

ut tank | With 180/230L tank | Without tank | With 230L tank | Withouttank |  |  |
|             |                                              | •            | •                  | •            | •              | •           |  |  |

2020-10-10\_10-49\_Comprehensive ATW Champion - Arctic M-thermal - Midea 5

#### **Advantages**

What have we done to improve our competitiveness?





Ambient Temperature Range Water Temperature Range 65°C -25°C



R32 Refrigerant

M THERMAL ARCTIC SERIES

SILENT CHAMBER



Wide Operation Range



Stable Leaving Water Temperature



**High Efficiency** With Complete Certificate Silent operation

**Intelligient Operation**How many functions have we assigned to M-thermal?









Climate Curve

Schedule Function

**Dual Zone Control** 

**DHW Control** 









Cascade Function **Modbus Control APP Control USB** Update



## Thank you for your attention.