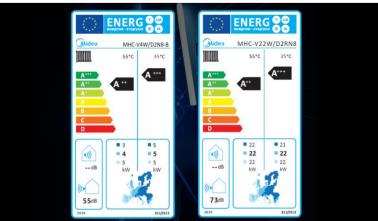

#### **Advantages**

What have we done to improve our competitiveness?

Ambient Temperature Range Water Temperature Range 65°C -25°C

R32 Refrigerant

M THERMAL ARCTIC SERIES

SILENT CHAMBER

Wide Operation Range

Stable Leaving Water Temperature

**High Efficiency** With Complete Certificate Silent operation

**Intelligient Operation**How many functions have we assigned to M-thermal?

Climate Curve

Schedule Function

**Dual Zone Control** 