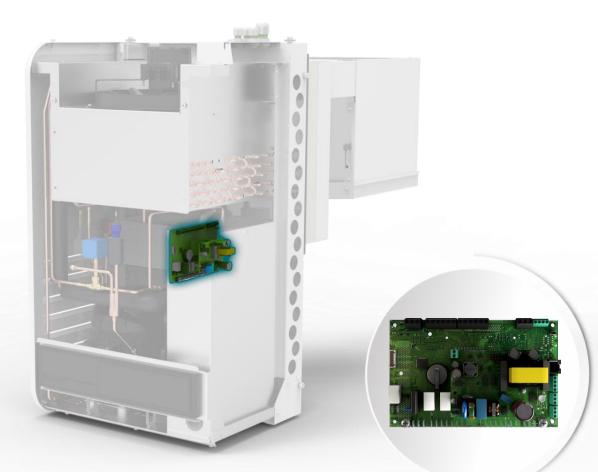

**BEST** has an electronic heart of latest generation.

#### **RIVOLUTION NEXT I.D.** A new Digital World starts today...

The new electronic heart, tellingly called: RIV-OLUTION.

A new software, **completely developed internally**, and a new "**Smart Defrost**" function ensure maximum precision and stability in temperature regulation and significant energy savings, up to 21% compared to the previous generation of products.