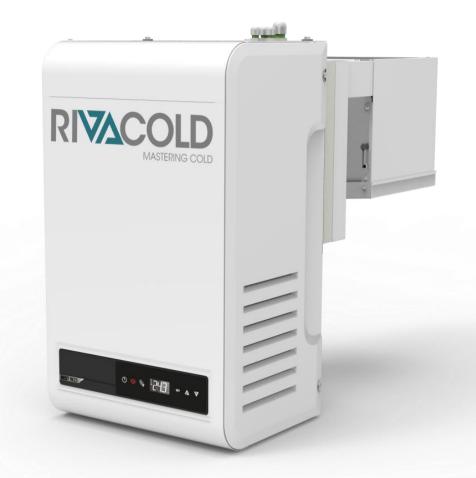

#### **Rivacold presents BEST**

**Rivacold** chooses the most cutting-edge technology in its historic products: **the Blocksystem becomes BEST.** 

The new wall-mounted packaged system marks **a decisive step forward** in the **product innovations** of the company.

**BEST** has an electronic heart of latest generation.

#### **RIVOLUTION NEXT I.D.** A new Digital World starts today...

The new electronic heart, tellingly called: RIV-OLUTION.

A new software, **completely developed internally**, and a new "**Smart Defrost**" function ensure maximum precision and stability in temperature regulation and significant energy savings, up to 21% compared to the previous generation of products.

With **BEST** and **RIV-OLUTION**, you can enter in the new **Digital World**, even in this sector.