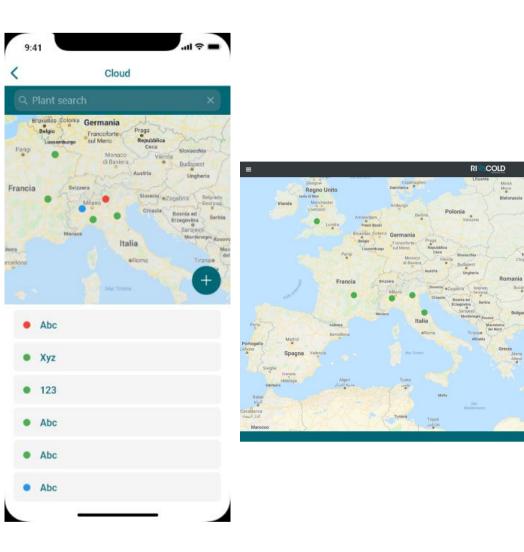

#### Safe remote control!

- Access to Rivacold IIoT platform
- Remote Monitoring and unit Control
- Historical info trend for each unit
- $\circ$  Periodic report creation

especial

#### **KICK-OFF FUNCTIONS**

Cascade Profiling of the Users

Geolocation of Units by internet triangulation

Documentation Area for each unit

UnitsTrend with possibility for screenshots exporting

#### 2nd RELEASE FUNCTIONS

System Booklet creation for each unit Scheduling and Reminder activities for the units Periodical Reports with selected data by users Remote LOG file download Dedicated Online Troubleshooting