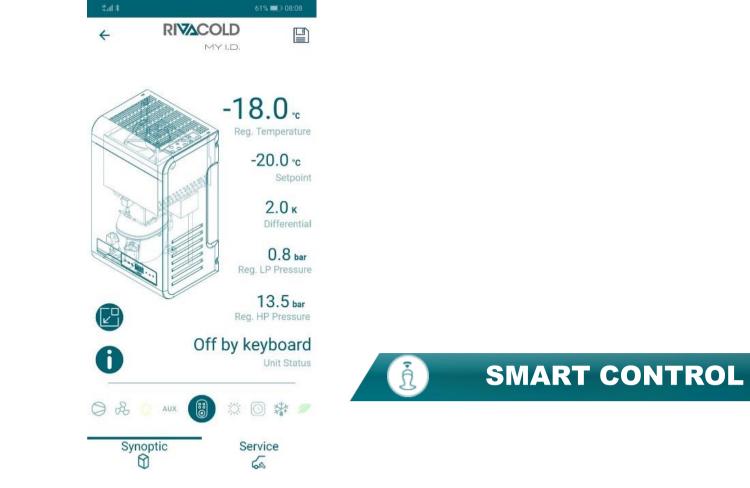

#### Safe remote control!

- Access to Rivacold IIoT platform
- Remote Monitoring and unit Control
- Historical info trend for each unit
- $\circ$  Periodic report creation

especial

#### **Bluetooth easy connection!**

- Unit's synoptic and P&I
- o LIVE monitoring and control of the units
- o Live trend of unit operation
- o Parameters and LOG data saving
- o Access to all Parameters of your User Profile

#### **Rivacold presents My Vision**

An integrated connectivity system that lets you have total control of the parameters even remotely and, therefore, maximum safety and easy assistance and maintenance